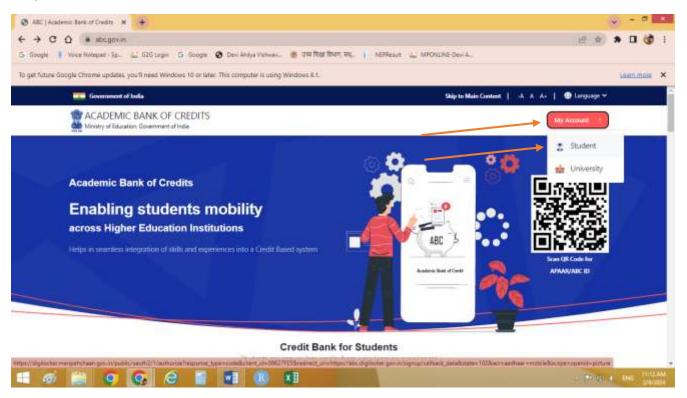

#### **Step 2** : Now click on MY Account – Student.

#### **Step 3:** Now click on Sign Up for Registration.

| 🔾 Google 🧍 Voice Notepad - Sp., 🚅 626 Login          | ugov.kr/ugnin/cauth_partner/N252F0auth2N252F1%252FconsentN253FEigoNs255DN25256cf%253Daathaar%252Br<br>G Google 🚱 Devi Ahdya Yuhwee. 🍵 उम्म መሄድ መለጣ መር. 👔 NEPReuri 🔬 MPCNLINE-Devi A |                                                  |
|------------------------------------------------------|-------------------------------------------------------------------------------------------------------------------------------------------------------------------------------------|--------------------------------------------------|
| To get future Google Chrome updates, you'll need Win |                                                                                                                                                                                     | Learn.more ×                                     |
|                                                      | Pehchaan                                                                                                                                                                            |                                                  |
|                                                      | Sign In to your account via DigiLocker<br>Mobile Usemaine Others<br>Mobile*                                                                                                         |                                                  |
|                                                      | PINT                                                                                                                                                                                |                                                  |
|                                                      | Forgot security PIN7                                                                                                                                                                |                                                  |
|                                                      | PIN less authentication I consent to terms of use.                                                                                                                                  |                                                  |
|                                                      | Sign In                                                                                                                                                                             |                                                  |
|                                                      | New user? Sign up                                                                                                                                                                   |                                                  |
|                                                      | - 06                                                                                                                                                                                |                                                  |
|                                                      | en 253 Fogen 2510 h. 2510 h. 2510 en deue h. 2520 monten 2520 herzonne, spoeh 2530 houde h. 2520 houde en la h. 2530 0000 (FESH 2520 houde h                                        | - 000 TE ( 000 1000000 - 000 1000000000000000000 |